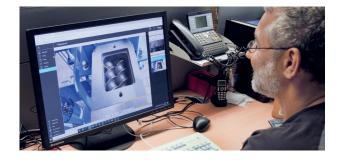

## Service via video call

Through the networked oculavis SHARE software you have the possibility to directly follow the step-by-step instructions of our technician via an encrypted connection and HD video / audio transmission to jointly resolve the problem.