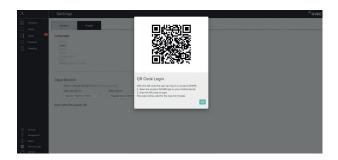

### Fast contact

The use of browser- and cloud-based software with state-of-the-art security standards allows you to network with one of our service technicians to resolve the issue in the shortest possible time. Simply open the app, start a video call and off you go.